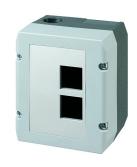

## Insulated plastic enclosure, 2 mounting holes DIRL3V-2R30

Description: made of polyamide 6, empty or equipped, with

anodized aluminium front plate (engraving,

printing or laser marking on request)

Category: Insulated plastic enclosures

Series: DIRL

Panel cut-out: Ø 30.5 mm

Mounting depth: 69 mm

Degree of protection: IP65

Colour dark-grey bottom part/light-grey cover

Material: polyamide 6
Weight: 270 g
Mounting holes: 2
Positive opening: no

Positive opening: no Storage temperature: -40°C ... 70°C

Accessory type: enclosure
Cable entry: M20x1.5
Operating temperature: -25°C ... 60°C

Equipped: no