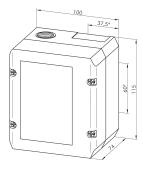

Series: DIRL

Panel cut-out: Ø 30.5 mm

Mounting depth: 69 mm

Degree of protection: IP65

Colour dark-grey bottom part/light-grey cover

Material: polyamide 6
Weight: 270 g
Mounting holes: 2
Positive opening: no

Positive opening: no Storage temperature: -40°C ... 70°C

Accessory type: enclosure
Cable entry: M20x1.5
Operating temperature: -25°C ... 60°C

Equipped: no